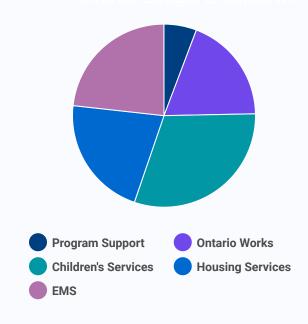

br>4.42% | \$ 284,064                            | -                                     | \$ 32,529,898          | -<br>-                 | <b>4,905 \$ 1,903,948</b> | 4,815               | 36,695<br>\$ 7,190,904  | 36,285                  | 410<br>\$ 208,384     | 1.13%<br>2.98%           |

<sup>\*\*</sup> Net of interest income \$353,000 (2023 - \$60,000) and reserve contributions of \$0 (2023 - \$58,000)

Note 1 - Housing Services Fed/Prov Share includes rental and misc income of \$2,994,200 (2023 - \$3,004,700)

<sup>\*</sup> TWOMO Share includes First Nation share of \$11,580, which is 100% provincially funded

## Programs and Services



Housing Services



EMS and Community Paramedicine



Children's Services



Ontario Works

# DTSSAB 2024 Budget



## Where the budget is spent



### How it is funded



TWOMO - Territories Without Municipal Organization