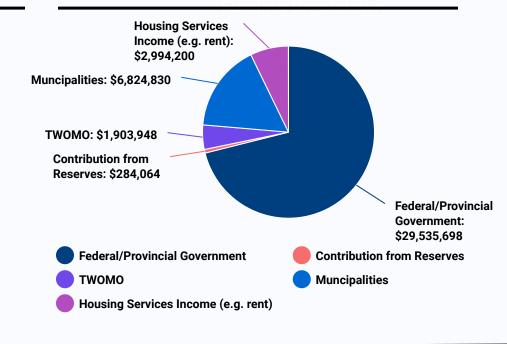

| -                                     | \$ 32,529,898          | -<br>-                 | <b>4,905 \$ 1,903,948</b> | 4,815               | 36,695<br>\$ 7,190,904  | 36,285                  | 410<br>\$ 208,384     | 1.13%<br>2.98%           |

<sup>\*\*</sup> Net of interest income \$353,000 (2023 - \$60,000) and reserve contributions of \$0 (2023 - \$58,000)

Note 1 - Housing Services Fed/Prov Share includes rental and misc income of \$2,994,200 (2023 - \$3,004,700)

<sup>\*</sup> TWOMO Share includes First Nation share of \$11,580, which is 100% provincially funded

## Programs and Services



Housing Services



EMS and Community Paramedicine



Children's Services



Ontario Works

# DTSSAB 2024 Budget



## Where the budget is spent



### How it is funded



TWOMO - Territories Without Municipal Organization